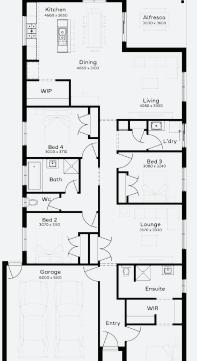

## **INCLUSIONS**

- + Generous Site Costs
- + Developer & council requirements
- + Photovoltaic panels with inverter
- + Feature front entry door
- + Colorbond Sectional garage door & remote controls
- Floor coverings to entire house
- + 20mm Stone benchtops to kitchen
- + Quality stainless steel cooktop & oven
- + Ducted Heating
- + Plus much more!