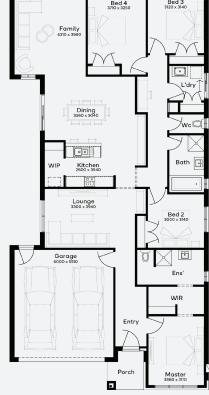

Lot 118, Yarrawonga The Willows Estate (667m²)

Family 4310 x 3990

For enquiries please contact: Anita Bourke - 0436 118 591

simonds.com.au

Images shown are for illustrative purposes only and may not represent the final product such as lighting, window furnishings, timber look garage door & timber windows. Façade details including entry door and window sizing may vary between house types. Pricing also excludes features such as fencing, landscaping, letterbox, decking, driveway and any notable features of the façade. Please speak with your sales consultant for further details. All Fixed Price Home and Land packages are subject to Developer and Council approval and is based on Simonds standard floor plan with preferred siting (without alterations). Package Price does not include stamp duty, government, legal or bank charges. Committy Infrastructure Levy and Asset Protection Permit are not included in pricing and is to be arranged by the client directly with the Developer (if applicable). Any alterations may incur additional charges. Confirm land price and availability prior to purchase. Simonds reserves the right to withdraw or amend pricing, inclusions and promotion at any time without notice. Please refer to the terms and conditions at www.simonds.com.au/terms-and-conditions. This package applies to VIC Range range only. Please speak with your sales consultant for further details. Pricing is current at 31/05/2024.