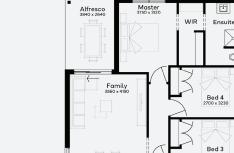

Lot 118, Yarrawonga The Willows Estate (667m²)

00 Kitchen 2670 x 3090

For enquiries please contact: Anita Bourke - 0436 118 591

simonds.com.au

Images shown are for illustrative purposes only and may not represent the final product such as lighting, window furnishings, timber look garage door & timber windows. Façade details including entry door and window sizing may vary between house types. Pricing also excludes features such as fencing, landscaping, letterbox, decking, driveway and any notable features of the façade. Please speak with your sales consultant for further details. All Fixed Price Home and Land packages are subject to Developer and Council approval and is based on Simonds standard floor plan with preferred siting (without alterations). Package Price does not include stamp duty, government, legal or bank charges. Community Infrastructure Levy and Asset Protection Permit are not included in pricing and is to be arranged by the client directly with the Developer (if applicable). Any alterations may incur additional charges. Confirm land price and availability prior to purchase. Simonds reserves the right to withdraw or amend pricing, inclusions and promotion at any time without notice. Please refer to the terms and conditions at www.simonds.com.au/terms and-conditions. This package applies to VIC Range range only. Please speak with your sales consultant for further details. Pricing is current at 09/06/2024.