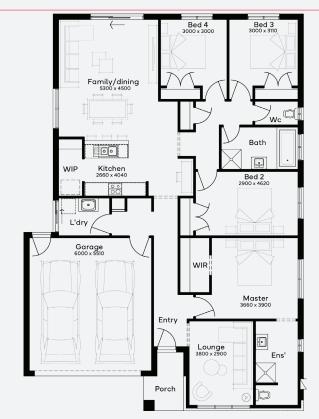

**GUARANTEE** 

FAIRLIGHT 22 | EMERGE RANGE

\$614,614\*

FIRST HOME OWNERS - \$604,614

## **INCLUSIONS**

- + Generous Site Costs
- + Developer & council requirements
- + Photovoltaic panels with inverter
- + Feature front entry door
- + Colorbond Sectional garage door & remote controls
- Floor coverings to entire house
- + 20mm Stone benchtops to kitchen
- + Quality stainless steel cooktop & oven
- + Ducted Heating
- + Plus much more!