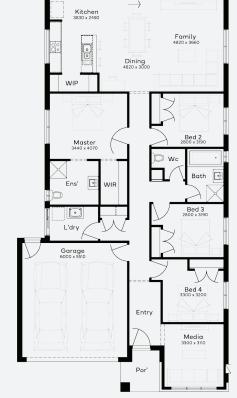

## **INCLUSIONS**

- Generous Site Costs
- Developer & council requirements
- Photovoltaic panels with inverter
- Feature front entry door
- Colorbond Sectional garage door & remote controls
- Floor coverings to entire house
- 20mm Stone benchtops to kitchen
- Quality stainless steel cooktop & oven
- **Ducted Heating**
- Plus much more!