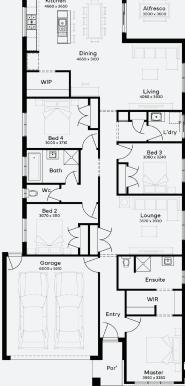

Lot 114, Yarrawonga The Willows Estate (684m²)

For enquiries please contact: Anita Bourke - 0436 118 591

simonds.com.au