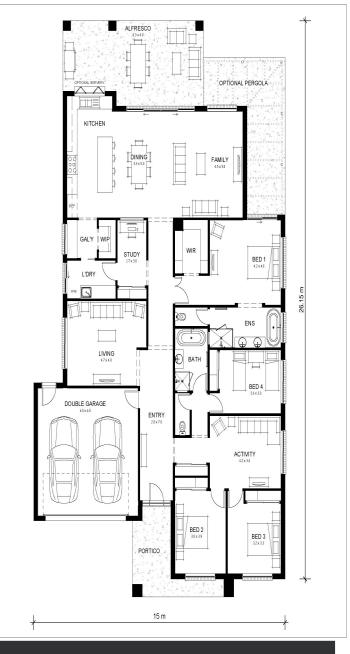

## House & Land Package

Lot 10 Jock Close Willow Estate, Yarrawonga

Wakefield 34

## \$927,517

This House & land package has been uniquely put together to maximise the block, light and orientation. Features Include:

- House + Land
- Beachside Facade
- Ducted heating & cooling
- Floor coverings throughout
- Quality custom made kitchen
- 900mm stainless steel cooking appliances
- Stainless steel dishwasher
- Semi-frameless shower screens
- Powder coated windows, screens & locks
- Floor drains to all wet areas
- LED Downlights throughout
- TV points, antenna & NBN connection
- Plaster lined portico & alfresco with concrete
- Solar hot water & booster
- Panel lift garage door with remotes
- Colorbond roof with sisalation