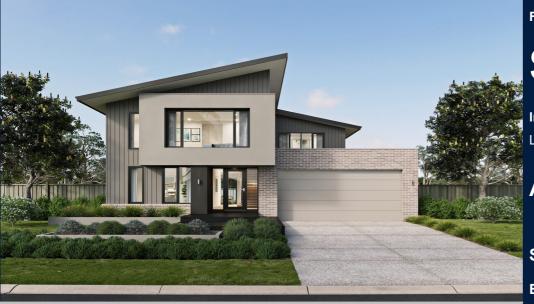

### Imagine

2

Lot 138 Hogan Road, Yarrawonga

## ALTO 30MK2

## **STRAND FACADE**

BLOCK SIZE: 880m2

### PACKAGE INCLUDES:

The Alto 30Mk2 with Strand facade built to our industry leading base specifications, plus:

- Lifetime structual guarantee
- 20mm Stone benchtop to kitchen
- Large 900mm wide stainless steel appliances
- Site cost contribution
- Laminate flooring to entry, dining, kitchen & family areas
- & lanning areas
- Stunning facade included
- Stainless steel dishwasher
- Floor coverings throughout
- Evaporative cooling
- Concrete driveway (Up to 35m2)
- Remote controlled garage door
- 2550 Ceiling heights
- · Fibre optic package
- Personalised colour selection with an interior design \_\_\_\_\_