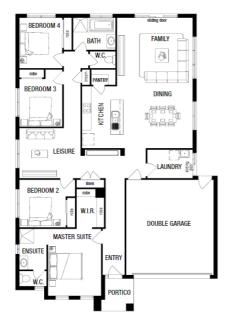

## PATTERSON 23 (SMART HOME

## PACKAGE INCLUDES:

The Patterson 23 (Smart Home Series) with Kingston facade built to our industry leading base specifications, plus:

- · Lifetime structual guarantee
- 20mm Stone benchtop to kitchen
- Large 900mm wide stainless steel appliances
- Site cost contribution
- Laminate flooring to entry, dining, kitchen & family areas
- Stunning facade included
- Stainless steel dishwasher
- Floor coverings throughout
- Evaporative cooling
- Concrete driveway (Up to 35m2)
- Remote controlled garage door
- 2550 Ceiling heights
- Fibre optic package
- · Personalised colour selection with an interior design

MASTERUITE