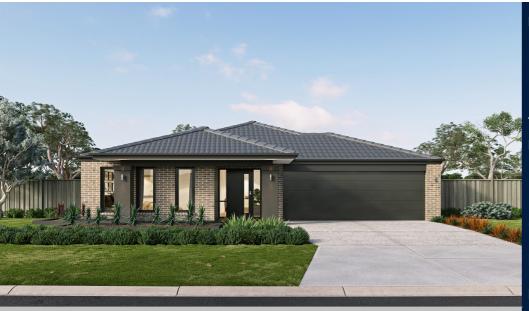

## The Willows

## PATTERSON 23 (SMART HOME

## **KINGSTON FACADE**

### **BLOCK SIZE: 642m2**

## PACKAGE INCLUDES:

The Patterson 23 (Smart Home Series) with Kingston facade built to our industry leading base specifications, plus:

- · Lifetime structual guarantee
- 20mm Stone benchtop to kitchen
- Large 900mm wide stainless steel appliances
- Site cost contribution
- Laminate flooring to entry, dining, kitchen & family areas
- Stunning facade included
- Stainless steel dishwasher
- Floor coverings throughout
- Evaporative cooling
- Concrete driveway (Up to 35m2)
- Remote controlled garage door
- 2550 Ceiling heights
- Fibre optic package
- · Personalised colour selection with an interior design

Lot 116 Baird Street, Yarrawonga