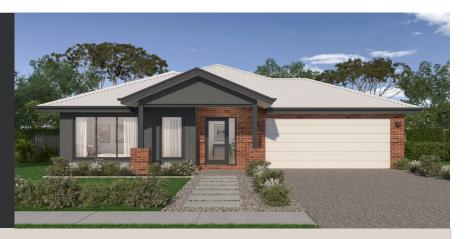

## House & Land Package

Lot 7 Jock Close Willow Estate, Yarrawonga

Lennox 29 Direct

## \$775,180

This House & land package has been uniquely put together to maximise the block, light and orientation. Features Include:-

- House + Land
- Osaka Facade
- Ducted heating & cooling
- Floor coverings throughout
- Quality custom made kitchen
- 900mm stainless steel cooking appliances
- Stainless steel dishwasher
- Semi-frameless shower screens
- Powder coated windows, screens & locks
- Floor drains to all wet areas
- LED Downlights throughout
- TV points, antenna & NBN connection
- Plaster lined portico & alfresco with concrete
- Solar hot water & booster
- Panel lift garage door with remotes
- Colorbond roof with sisalation