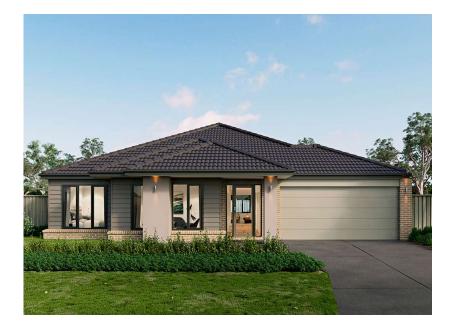

#### Crest 29 Cove

The Willows
Lot 113 Baird Street, Yarrawonga

684m2

29sq

#### Package includes:

- · Fixed site costs
- Stylish facade as shown
- Stainless steel appliances
- · Gas ducted heating
- Stylish laminate flooring to entry, kitchen, family and dining^
- · Remote control garage
- · Council and developer guidelines