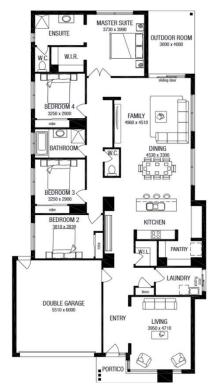

#### Crest 29 Cove

The Willows
Lot 113 Baird Street, Yarrawonga

684m2

29sq

#### Package includes:

- · Fixed site costs
- Stylish facade as shown
- Stainless steel appliances
- · Gas ducted heating
- Stylish laminate flooring to entry, kitchen, family and dining^
- · Remote control garage
- · Council and developer guidelines