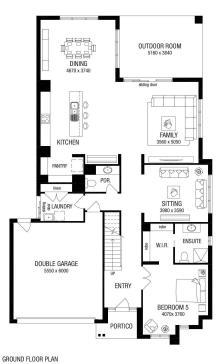

## House and Land

Package from

\$863,928\*

**Brookwater 42 Vue** 

The Willows

Lot 116 Baird Street, Yarrawonga

642m2

42sq

FIRST FLOOR PLAN