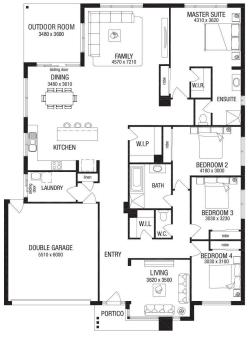

#### Crest 29 Cove

The Willows
Lot 113 Baird Street, Yarrawonga

684m2

29sq

#### Package includes:

- · Fixed site costs
- Stylish facade as shown
- Stainless steel appliances
- · Gas ducted heating
- Stylish laminate flooring to entry, kitchen, family and dining^
- · Remote control garage
- · Council and developer guidelines