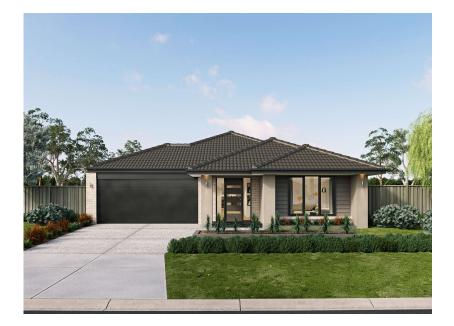

#### Crest 29 Cove

The Willows
Lot 113 Baird Street, Yarrawonga

684m2

29sq

#### Package includes:

- · Fixed site costs
- Stylish facade as shown
- Stainless steel appliances
- · Gas ducted heating
- Stylish laminate flooring to entry, kitchen, family and dining^
- · Remote control garage
- · Council and developer guidelines