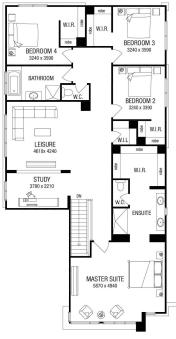

## House and Land

Package from

\$863,928\*

**Brookwater 42 Vue** 

The Willows

Lot 116 Baird Street, Yarrawonga

642m2

42sq

FIRST FLOOR PLAN